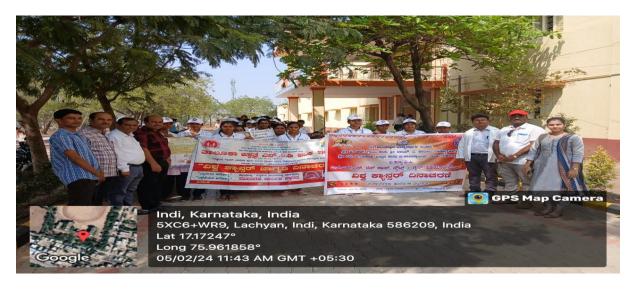

# Notice

It is here by informed to all the faculty members and students of our college are organizing "World Cancer Day Jatha on 05-02-2024 at 10:30 at college. All the students and faculty should attend the programme.

# World Cancer Day Jatha Organised by YRC on 05-02-2024

Principal Shri Shanteshwar Vidyavardhak Sang Shri Gulabachand Ravaji Gandhi A ri Yashavantaray Annaray Patil Com nd Shri Manikachand Phulachand D Science Degree College, INDI-586209. Dist: Vijayapur. angt