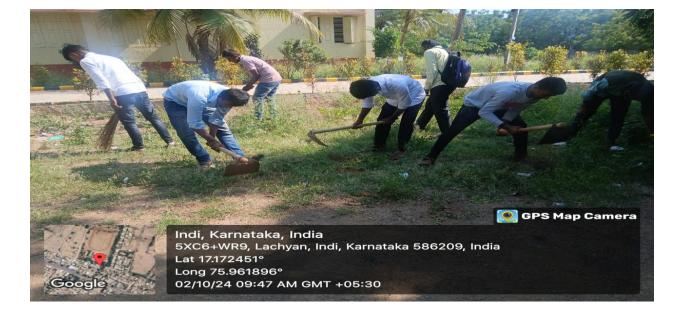

Date:

Extension Activities 3.3

3.3.3 Extension outreach programme conducted by Institution though NSS/ Red Cross/ Scouts and Guides etc, during the academic year 2023-24.

| Sl<br>no | Year       | Name of Activity                           | Organizing Unit/<br>Agency |
|----------|------------|--------------------------------------------|----------------------------|
| 1        | 21-06-2024 | Yoga Day                                   | NSS                        |
| 2        | 05-02-2024 | World Cancer Day                           | YRC                        |
| 3        | 05-06-2023 | World Environmental Day                    | Eco- Club                  |
| 4        | 02-12-2024 | World Aids Day                             | YRC                        |
| 5        | 10-12-2024 | World Human Rights Day                     | YRC                        |
| 6        | 02/10/2024 | Swachta Andolana                           | NSS                        |
| 7        | 25-01-2024 | National Voters Day                        | NSS                        |
| 8        | 02/12/2024 | National Pollution Control Day             | YRC                        |
| 9        | 20/11/2024 | National Library Day                       | Library Cell               |
| 10       | 11/11/2024 | National Education Day                     |                            |
| 11       | 11/11/2024 | International Accounting Day               |                            |
| 12       | 15-07-2024 | Dengue Awareness Jatha in Hirerogi Village | YRC                        |
|          |            |                                            |                            |