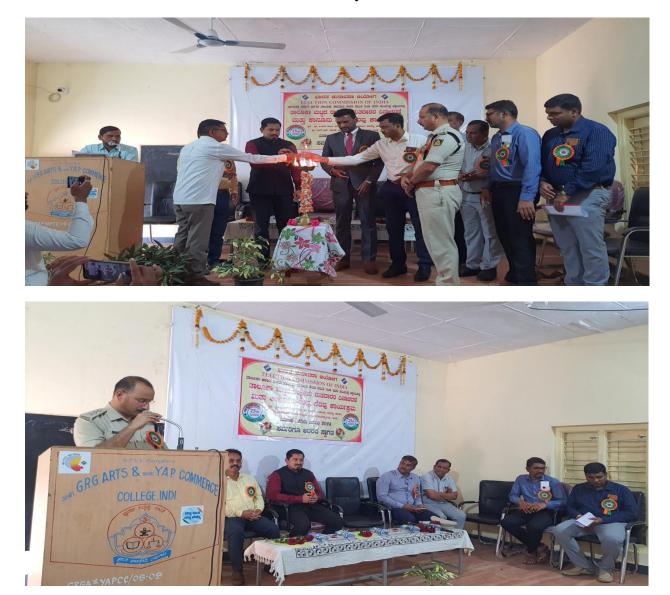

Date:

Yoga Day 21/06/2024

# ಯೋಗದಿಂದ ಮಾನಸಿಕ ದೈಹಿಕ ಆರೋಗ

ಬಸವ ಕ್ರಾಂತಿ

ಇಂಡಿ: ಯೋಗ ಮಾಡುವದರಿಂದ ಮನುಷ್ಯನ ಮಾನಸಿಕ ಹಾಗೂ ದೈಹಿಕ ಆರೋಗ್ಯ ವೃದ್ಧಿ ಯಾಗುತ್ತದೆ. ಯೋಗಭ್ಯಾಸವು ಮನುಷ್ಯನನ್ನು ಆಸ್ಪತ್ರೆಯಿಂದ ದೂರ ಇರಿಸುತ್ತದೆ. ದೈಹಿಕ ಮತ್ತು ಮಾನಸಿಕ ನೆಮ್ಮದಿ ದೊರೆತು ಉಲ್ಲಾಸಮೆಯ ಜೀವನ ಸಾಗಿಸಲು ನೆರವಾಗುತ್ತದೆ. ಹಾಗಾಗಿ ಯೋಗವು ಮನುಷ್ಯನ ದೇಹ ಮತ್ತು ಆರೊಗ್ಗಕ್ಕೆ ಅತ್ಯವಶ್ಯವಾಗಿದೆ ಎಂದು ಯೋಗ ಗುರು ಬಿ.ಎಸ್.ಪಾಟೀಲ ಹೇಳಿದರು.

ಜಿ.ಆರ್.ಗಾಂಧಿ ಪಟ್ಟಣದ ಕಲಾ. ವಾಯ್.ಎ.ಪಾಟೀಲ ವಾಣ ಜ್ಯ ಹಾಗೂ ಎಮ್.ಪಿ.ದೋಶಿ ವಿಜ್ಞಾನ ಪದವಿ ಮಹಾವಿದ್ಯಾಲಯ ಹಾಗೂ ಬಸವರಾಜೇಂದ್ರ ಸಮಿತಿ ಇಂಡಿ ಇವರ ಸಹಯೋಗದೊಂದಿಗೆ ಸತಂಗ

ಯೋಗಾಸನ ಮಾಡುವ ಮೂಲಕ "ಅಂತರಾಷ್ಟೀಯ ಯೋಗ" ದಿನಾಚರಣೆಯಲ್ಲಿ ಮಾತನಾಡಿದರು. ಸುರ್ಯನಮಸ್ಕಾರ, ಶಿರ್ಶ್ಯಾಸನ, ಮಯೂರಾಸನ, ಹಲಾಸನ, ಅರ್ಧಕಟಿ ಚಕ್ರಾಸನ ಮಂತಾದ ಆಸನಗಳು, ಧ್ಯಾನ ಮತ್ತು ಪ್ರಾಣಾಯಾಮ ಮಾಡಿ ಉತ್ತಮ ಆರೋಗ್ಯಕ್ಕಾಗಿ ಪ್ರತಿದಿನ ಯೋಗ ಮಾಡಬೇಕೆಂದು\* ನುಡಿದರು.

ಪ್ರಾಂಶುಪಾಲ ಡಾ.ಎಸ್.ಬಿ.ಜಾಧವ, ಸಹಾಯಕ ಪ್ರಾಧ್ಯಾಪಕರಾದ ಡಾ.ಎಶ್ವಾಸ ಕೋರವಾರ, ಜಾವೇದ ತಾಂಬೋಳಿ, ಎನ್ನೆಸ್ಲೆಸ್ ಘಟಕದ ಕಾರ್ಯಕ್ರಮಾಧಿಕಾರಿ ಡಾ. ಪಿ.ಕೆ.ರಾಠೋಡ, ಸ್ಕೌಟ್ಸ್ & ಗೈಡ್ಸ್ ಘಟಕದ ಸಂಯೋಜಕ ಡಾ.ಶ್ರೀಕಾಂತ ರಾಠೋಡ ಮಾತನಾಡಿದರು.

ವೇದಿಕೆಯಲ್ಲಿ ಬಸವರಾಜೇಂದ್ರ ಸತ್ಸಂಗ ಸಮಿತಿಯ ಅಧ್ಯಕ್ಷ್ಣ ಆಯ್.ಬಿ.ಸುರಪುರ, ವಿಶ್ರಾಂತ ಉಪನ್ಯಾಸಕ .ಎಂ. ಜೆ.ಪಾಟೀಲ, ಎಚ್.ಆರ್.ಬಿರಾದಾರ ನಿವೃತ್ತ ಬಿ.ಎಸ್.ಎನ್.ಎಲ್ ಮುಖ್ಯಸ್ಥರು,.ಎಸ್.ಫ್ಲಿ.ಹೂಗಾರನಿವೃತ್ತ ಮುಖ್ಯೋಪಾಧ್ಯಾಯರು, .ಬಿ.ಆರ್.ಬಿರಾದಾರ ನಿವೃತ್ತ ಅಭಿಯಂತ್ರರು ಹಾಗೂ ಐಕ್ಯೂಎಸಿ ಸಂಯೋಜಕ ಡಾ.ಜಯಪ್ರಸಾದ ಡಿ. ಮತ್ತಿತರಿದ್ದರು.