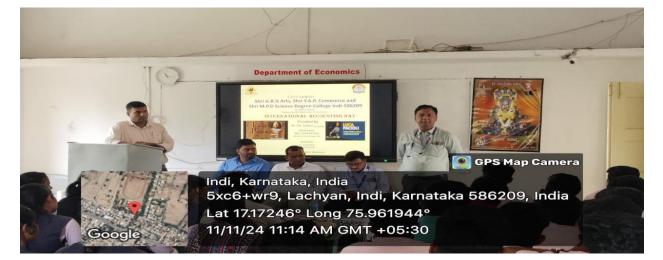

# ಯೋಗದಿಂದ ಮಾನಸಿಕ ದೈಹಿಕ ಆರೋಗ

ಬಸವ ಕ್ರಾಂತಿ

ಇಂಡಿ: ಯೋಗ ಮಾಡುವದರಿಂದ ಮನುಷ್ಯನ ಮಾನಸಿಕ ಹಾಗೂ ದೈಹಿಕ ಆರೋಗ್ಯ ವೃದ್ಧಿ ಯಾಗುತ್ತದೆ. ಯೋಗಭ್ಯಾಸವು ಮನುಷ್ಯನನ್ನು ಆಸ್ಪತ್ರೆಯಿಂದ ದೂರ ಇರಿಸುತ್ತದೆ. ದೈಹಿಕ ಮತ್ತು ಮಾನಸಿಕ ನೆಮ್ಮದಿ ದೊರೆತು ಉಲ್ಲಾಸಮೆಯ ಜೀವನ ಸಾಗಿಸಲು ನೆರವಾಗುತ್ತದೆ. ಹಾಗಾಗಿ ಯೋಗವು ಮನುಷ್ಯನ ದೇಹ ಮತ್ತು ಆರೊಗ್ಗಕ್ಕೆ ಅತ್ಯವಶ್ಯವಾಗಿದೆ ಎಂದು ಯೋಗ ಗುರು ಬಿ.ಎಸ್.ಪಾಟೀಲ ಹೇಳಿದರು.

ಜಿ.ಆರ್.ಗಾಂಧಿ ಪಟ್ಟಣದ ಕಲಾ. ವಾಯ್.ಎ.ಪಾಟೀಲ ವಾಣ ಜ್ಯ ಹಾಗೂ ಎಮ್.ಪಿ.ದೋಶಿ ವಿಜ್ಞಾನ ಪದವಿ ಮಹಾವಿದ್ಯಾಲಯ ಹಾಗೂ ಬಸವರಾಜೇಂದ್ರ ಸಮಿತಿ ಇಂಡಿ ಇವರ ಸಹಯೋಗದೊಂದಿಗೆ ಸತಂಗ

ಯೋಗಾಸನ ಮಾಡುವ ಮೂಲಕ "ಅಂತರಾಷ್ಟೀಯ ಯೋಗ" ದಿನಾಚರಣೆಯಲ್ಲಿ ಮಾತನಾಡಿದರು. ಸುರ್ಯನಮಸ್ಕಾರ, ಶಿರ್ಶ್ಯಾಸನ, ಮಯೂರಾಸನ, ಹಲಾಸನ, ಅರ್ಧಕಟಿ ಚಕ್ರಾಸನ ಮಂತಾದ ಆಸನಗಳು, ಧ್ಯಾನ ಮತ್ತು ಪ್ರಾಣಾಯಾಮ ಮಾಡಿ ಉತ್ತಮ ಆರೋಗ್ಯಕ್ಕಾಗಿ ಪ್ರತಿದಿನ ಯೋಗ ಮಾಡಬೇಕೆಂದು\* ನುಡಿದರು.

ಪ್ರಾಂಶುಪಾಲ ಡಾ.ಎಸ್.ಬಿ.ಜಾಧವ, ಸಹಾಯಕ ಪ್ರಾಧ್ಯಾಪಕರಾದ ಡಾ.ಎಶ್ವಾಸ ಕೋರವಾರ, ಜಾವೇದ ತಾಂಬೋಳಿ, ಎನ್ನೆಸ್ಲೆಸ್ ಘಟಕದ ಕಾರ್ಯಕ್ರಮಾಧಿಕಾರಿ ಡಾ. ಪಿ.ಕೆ.ರಾಠೋಡ, ಸ್ಕೌಟ್ಸ್ & ಗೈಡ್ಸ್ ಘಟಕದ ಸಂಯೋಜಕ ಡಾ.ಶ್ರೀಕಾಂತ ರಾಠೋಡ ಮಾತನಾಡಿದರು.

ವೇದಿಕೆಯಲ್ಲಿ ಬಸವರಾಜೇಂದ್ರ ಸತ್ಸಂಗ ಸಮಿತಿಯ ಅಧ್ಯಕ್ಷ್ಣ ಆಯ್.ಬಿ.ಸುರಪುರ, ವಿಶ್ರಾಂತ ಉಪನ್ಯಾಸಕ .ಎಂ. ಜೆ.ಪಾಟೀಲ, ಎಚ್.ಆರ್.ಬಿರಾದಾರ ನಿವೃತ್ತ ಬಿ.ಎಸ್.ಎನ್.ಎಲ್ ಮುಖ್ಯಸ್ಥರು,.ಎಸ್.ಫ್ಲಿ.ಹೂಗಾರನಿವೃತ್ತ ಮುಖ್ಯೋಪಾಧ್ಯಾಯರು, .ಬಿ.ಆರ್.ಬಿರಾದಾರ ನಿವೃತ್ತ ಅಭಿಯಂತ್ರರು ಹಾಗೂ ಐಕ್ಯೂಎಸಿ ಸಂಯೋಜಕ ಡಾ.ಜಯಪ್ರಸಾದ ಡಿ. ಮತ್ತಿತರಿದ್ದರು.