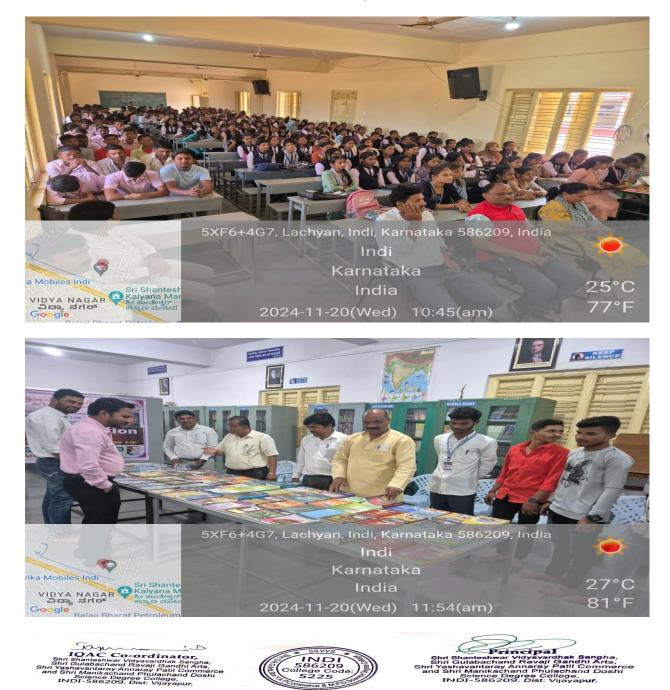

cle. Gmail: pplgrgindi@gmail.com Web: www.grgyapmfdc.org

Date:

National Library Day 20/11/2024









Principal Shri Shanteshwar Vidyavardhak Sangha, Shri Gulabachand Ravaji Gandhi Arts, Shri Yashavantaray Annaray Patil Commerce and Shri Manikachand Phulachand Doshi Science Degree College, INDI-586209, Dist: Vijayapur,



College Code-5225 UUCMS-A03GML0324 Shri Shanteshwar Vidyavardhak Sangha's Phone: 08359-225118
SHRI GULABACHAND RAVAJI GANDHI ARTS,
SHRI YASHAVANTARAY ANNARAY PATIL COMMERCE AND
SHRI MANIKCHAND PHULACHAND DOSHI SCIENCE DEGREE COLLEGE,
INDI-586209. DIST: VIJAYAPUR. (KARNATAKA)
Affiliated to Rani Channamma University, Belagavi.
Re-Accredited by NAAC with 'B' Grade In 3rd Cycle.
Gmail: pplgrgindi@gmail.com Web: www.grgyapmfdc.org

Date:

Ref:

**National Library Week** 







Shri Shanteshwar Vidyavardhak Sangha's SHRI GULABACHAND RAVAJI GANDHI ARTS, SHRI YASHAVANTARAY ANNARAY PATIL COMMERCE AND SHRI MANIKCHAND PHULACHAND DOSHI SCIENCE DEGREE COLLEGE, INDI-586209. DIST: VIJAYAPUR. (KARNATAKA) Affiliated to Rani Channamma University, Belagavi. Re-Accredited by NAAC with 'B' Grade In 3rd Cycle. Gmail: pplgrgindi@gmail.com Web: www.grgyapmfdc.org

Date:

| Shri.            | G.R.Gandhi Arts, Shri.Y.A.Patil Commerce               | cashir min in the |
|------------------|--------------------------------------------------------|-------------------|
|                  | Science Degree College INDI                            |                   |
| Name of<br>Date: | the Programme: Nettonal L' brany w                     | ис 20-11-20.      |
| SI.No