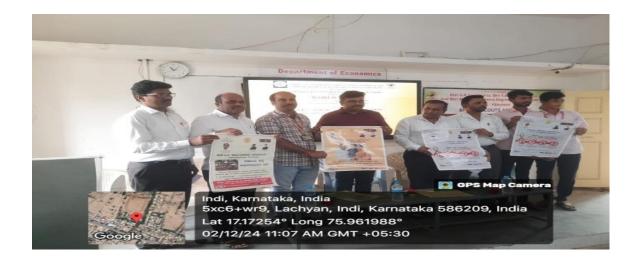

Ref:

Notice

It is here by informed to all the faculty members and students of our college are organizing "World aids day on 2-12-2024 at 10:30 at college auditorium. All the students and faculty should attend the programme.

# World Aids Day 02/12/2024

· . D pan IOA Co-ordinator, IQAC Co-ordinator, Shri Shanleahwar Viqyavardhak Sangha, Shri Gulabachand Ravaji Galdharts, Yashavantaray Annaray Palil Gonnerce d Shri Manikachand Phulachand Doshi Science Degree College, INDI-586209. Dist: Vijayapur.