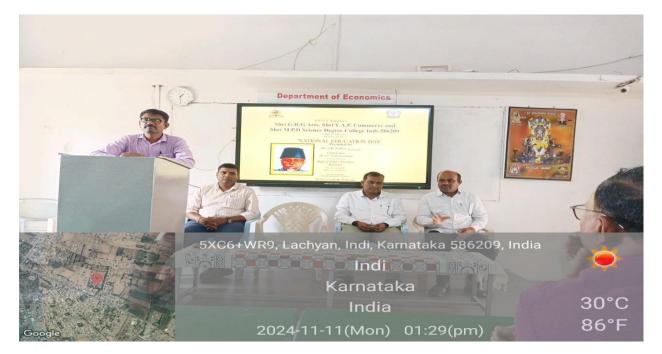

Date:

Extension Activities 3.3

3.3.3 Extension outreach programme conducted by Institution though NSS/ Red Cross/ Scouts and Guides etc, during the academic year 2023-24.

| Sl<br>no | Year       | Name of Activity                           | Organizing Unit/<br>Agency |
|----------|------------|--------------------------------------------|----------------------------|
| 1        | 21-06-2024 | Yoga Day                                   | NSS                        |
| 2        | 05-02-2024 | World Cancer Day                           | YRC                        |
| 3        | 05-06-2023 | World Environmental Day                    | Eco- Club                  |
| 4        | 02-12-2024 | World Aids Day                             | YRC                        |
| 5        | 10-12-2024 | World Human Rights Day                     | YRC                        |
| 6        | 02/10/2024 | Swachta Andolana                           | NSS                        |
| 7        | 25-01-2024 | National Voters Day                        | NSS                        |
| 8        | 02/12/2024 | National Pollution Control Day             | YRC                        |
| 9        | 20/11/2024 | National Library Day                       | Library Cell               |
| 10       | 11/11/2024 | National Education Day                     |                            |
| 11       | 11/11/2024 | International Accounting Day               |                            |
| 12       | 15-07-2024 | Dengue Awareness Jatha in Hirerogi Village | YRC                        |
|          |            |                                            |                            |