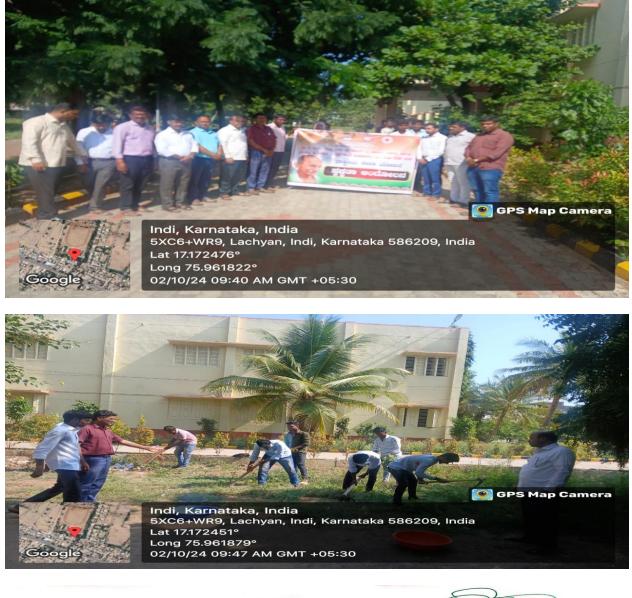

Date:

Extension Activities 3.3

3.3.3 Extension outreach programme conducted by Institution though NSS/ Red Cross/ Scouts and Guides etc, during the academic year 2023-24.

| Sl<br>no | Year       | Name of Activity                           | Organizing Unit/<br>Agency |
|----------|------------|--------------------------------------------|----------------------------|
| 1        | 21-06-2024 | Yoga Day                                   | NSS                        |
| 2        | 05-02-2024 | World Cancer Day                           | YRC                        |
| 3        | 05-06-2023 | World Environmental Day                    | Eco- Club                  |
| 4        | 02-12-2024 | World Aids Day                             | YRC                        |
| 5        | 10-12-2024 | World Human Rights Day                     | YRC                        |
| 6        | 02/10/2024 | Swachta Andolana                           | NSS                        |
| 7        | 25-01-2024 | National Voters Day                        | NSS                        |
| 8        | 02/12/2024 | National Pollution Control Day             | YRC                        |
| 9        | 20/11/2024 | National Library Day                       | Library Cell               |
| 10       | 11/11/2024 | National Education Day                     |                            |
| 11       | 11/11/2024 | International Accounting Day               |                            |
| 12       | 15-07-2024 | Dengue Awareness Jatha in Hirerogi Village | YRC                        |
|          |            |                                            |                            |