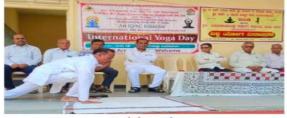

Date:

Yoga Day 21/06/2024

# ಯೋಗದಿಂದ ಮಾನಸಿಕ ದೈಹಿಕ ಆರೋಗ

ಬಸವ ಕ್ರಾಂತಿ

ಇಂಡಿ: ಯೋಗ ಮಾಡುವದರಿಂದ ಮನುಷ್ಯನ ಮಾನಸಿಕ ಹಾಗೂ ದೈಹಿಕ ಆರೋಗ್ಯ ವೃದ್ಧಿ ಯಾಗುತ್ತದೆ. ಯೋಗಭ್ಯಾಸವು ಮನುಷ್ಯನನ್ನು ಆಸ್ಪತ್ರೆಯಿಂದ ದೂರ ಇರಿಸುತ್ತದೆ. ದೈಹಿಕ ಮತ್ತು ಮಾನಸಿಕ ನೆಮ್ಮದಿ ದೊರೆತು ಉಲ್ಲಾಸಮೆಯ ಜೀವನ ಸಾಗಿಸಲು ನೆರವಾಗುತ್ತದೆ. ಹಾಗಾಗಿ ಯೋಗವು ಮನುಷ್ಯನ ದೇಹ ಮತ್ತು ಆರೊಗ್ಗಕ್ಕೆ ಅತ್ಯವಶ್ಯವಾಗಿದೆ ಎಂದು ಯೋಗ ಗುರು ಬಿ.ಎಸ್.ಪಾಟೀಲ ಹೇಳಿದರು.

ಜಿ.ಆರ್.ಗಾಂಧಿ ಪಟ್ಟಣದ ಕಲಾ. ವಾಯ್.ಎ.ಪಾಟೀಲ ವಾಣ ಜ್ಯ ಹಾಗೂ ಎಮ್.ಪಿ.ದೋಶಿ ವಿಜ್ಞಾನ ಪದವಿ ಮಹಾವಿದ್ಯಾಲಯ ಹಾಗೂ ಬಸವರಾಜೇಂದ್ರ ಸಮಿತಿ ಇಂಡಿ ಇವರ ಸಹಯೋಗದೊಂದಿಗೆ ಸತಂಗ

ಯೋಗಾಸನ ಮಾಡುವ ಮೂಲಕ "ಅಂತರಾಷ್ಟೀಯ ಯೋಗ" ದಿನಾಚರಣೆಯಲ್ಲಿ ಮಾತನಾಡಿದರು. ಸುರ್ಯನಮಸ್ಕಾರ, ಶಿರ್ಶ್ಯಾಸನ, ಮಯೂರಾಸನ, ಹಲಾಸನ, ಅರ್ಧಕಟಿ ಚಕ್ರಾಸನ ಮಂತಾದ ಆಸನಗಳು, ಧ್ಯಾನ ಮತ್ತು ಪ್ರಾಣಾಯಾಮ ಮಾಡಿ ಉತ್ತಮ ಆರೋಗ್ಯಕ್ಕಾಗಿ ಪ್ರತಿದಿನ ಯೋಗ ಮಾಡಬೇಕೆಂದು\* ನುಡಿದರು.

ಪ್ರಾಂಶುಪಾಲ ಡಾ.ಎಸ್.ಬಿ.ಜಾಧವ, ಸಹಾಯಕ ಪ್ರಾಧ್ಯಾಪಕರಾದ ಡಾ.ಎಶ್ವಾಸ ಕೋರವಾರ, ಜಾವೇದ ತಾಂಬೋಳಿ, ಎನ್ನೆಸ್ಲೆಸ್ ಘಟಕದ ಕಾರ್ಯಕ್ರಮಾಧಿಕಾರಿ ಡಾ. ಪಿ.ಕೆ.ರಾಠೋಡ, ಸ್ಕೌಟ್ಸ್ & ಗೈಡ್ಸ್ ಘಟಕದ ಸಂಯೋಜಕ ಡಾ.ಶ್ರೀಕಾಂತ ರಾಠೋಡ ಮಾತನಾಡಿದರು.

ವೇದಿಕೆಯಲ್ಲಿ ಬಸವರಾಜೇಂದ್ರ ಸತ್ಸಂಗ ಸಮಿತಿಯ ಅಧ್ಯಕ್ಷ್ಣ ಆಯ್.ಬಿ.ಸುರಪುರ, ವಿಶ್ರಾಂತ ಉಪನ್ಯಾಸಕ .ಎಂ. ಜೆ.ಪಾಟೀಲ, ಎಚ್.ಆರ್.ಬಿರಾದಾರ ನಿವೃತ್ತ ಬಿ.ಎಸ್.ಎನ್.ಎಲ್ ಮುಖ್ಯಸ್ಥರು,.ಎಸ್.ಫ್ಲಿ.ಹೂಗಾರನಿವೃತ್ತ ಮುಖ್ಯೋಪಾಧ್ಯಾಯರು, .ಬಿ.ಆರ್.ಬಿರಾದಾರ ನಿವೃತ್ತ ಅಭಿಯಂತ್ರರು ಹಾಗೂ ಐಕ್ಯೂಎಸಿ ಸಂಯೋಜಕ ಡಾ.ಜಯಪ್ರಸಾದ ಡಿ. ಮತ್ತಿತರಿದ್ದರು.

ಡಾ.ಆನಂದ ಸಿ. ನಡುವಿನಮನಿ, ಡಾ.ಸುರೇಂದ್ರ ಕೆ, ಶ್ರೀ.ಶ್ರೀಶೈಲ, ಡಾ.ಸಿ.ಎಸ್.ಬಿರಾದಾರ, .ಎಮ್.ಆರ್.ಕೋಂದೆ, .ಆರ್.ಪಿ.ಇಂಗನಾಳ, ಶೃತಿ ಬಿರಾದಾರ, ಬಲರಾಮ ವಡ್ಡರ, ಪಂಕಜಾ ಕುಲಕರ್ಣ, ಶೃತಿ ಬಿರಾದಾರ, ಪರಶುರಾಮ ಅಜಮನಿ ಮತ್ತಿತರಿದ್ದರು.

ವರದಿ: ಎಸ್ ಎಮ್ ಬಿರಾದಾರ