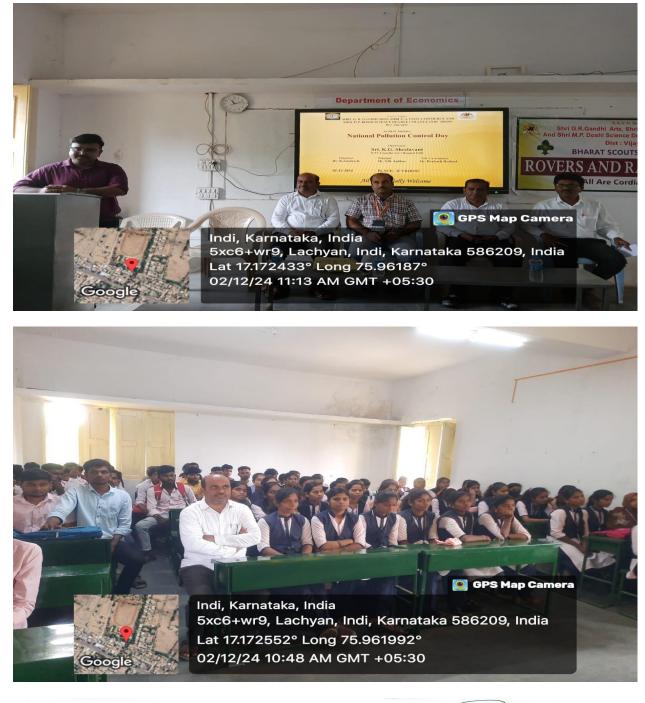

# Notice

It is here by informed to all the faculty members and students of our college are organizing "**National Pollution Control Day** on 02-12-2024 at 10:30 at college auditorium. All the students and faculty should attend the programme.

Date:

National Pollution Control Day 02/12/2024

Principal Shri Shanteshwar Vidyevardhak Sangha, Shri Gulabachand Ravaji Gandhi Arts, Shri Yashavantaray Annaray Patil Commerce and Shri Manikachand Phulachand Doshi Shri Manikachand Phulachand Doshi Jobis 2009. Dist: Vijayapur,