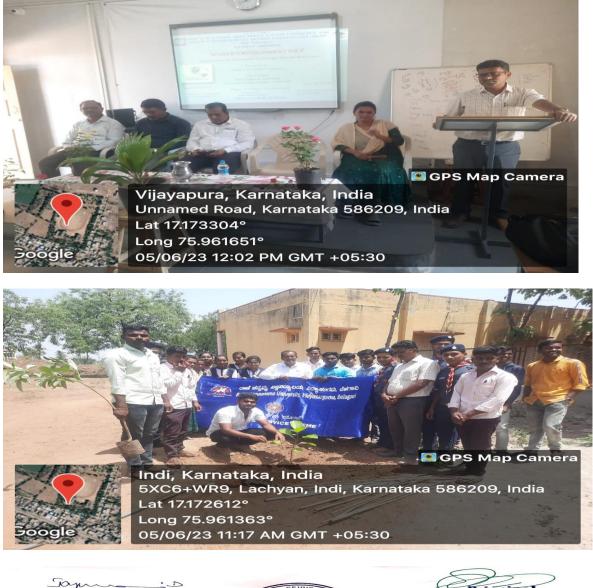

# Notice

It is here by informed to all the faculty members and students of our college are organizing "World Environmental Day on 05-06-2023 at 10:30 at college auditorium. All the students and faculty should attend the programme.

### World Environmental Day 05/06/2023

IQAC Co-ordinator, Shri Shanteshwar Vidyavardhak Sashas, Shri Gulabachand Ravaji Gandhi Arts, Shri Yashavand Ravaji Gandhi Arts, Shri Manikachand Phulachand Doshi and Shri Manikachand Phulachand Doshi INDI-586203. Dist: Vidyapur,