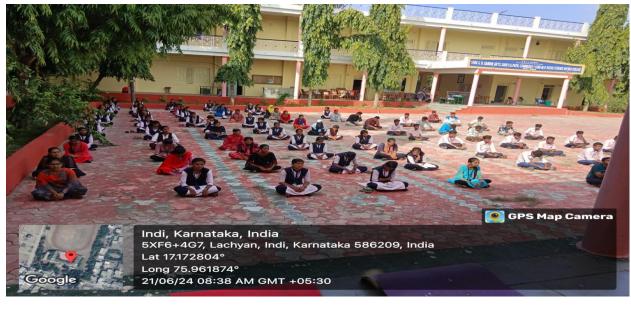

# Notice

The organisation of Yoga day programme will be orgainsed by IQAC, NSS and Red Cross Unit on 21-06-2024 at 8:30 am in college. I request to students and all the teaching and non teaching staff members are here by informed to attend the programme.

Date:

Yoga Day 21/06/2024

# ಯೋಗದಿಂದ ಮಾನಸಿಕ ದೈಹಿಕ ಆರೋಗ

ಬಸವ ಕ್ರಾಂತಿ

ಇಂಡಿ: ಯೋಗ ಮಾಡುವದರಿಂದ ಮನುಷ್ಯನ ಮಾನಸಿಕ ಹಾಗೂ ದೈಹಿಕ ಆರೋಗ್ಯ ವೃದ್ಧಿ ಯಾಗುತ್ತದೆ. ಯೋಗಭ್ಯಾಸವು ಮನುಷ್ಯನನ್ನು ಆಸ್ಪತ್ರೆಯಿಂದ ದೂರ ಇರಿಸುತ್ತದೆ. ದೈಹಿಕ ಮತ್ತು ಮಾನಸಿಕ ನೆಮ್ಮದಿ ದೊರೆತು ಉಲ್ಲಾಸಮೆಯ ಜೀವನ ಸಾಗಿಸಲು ನೆರವಾಗುತ್ತದೆ. ಹಾಗಾಗಿ ಯೋಗವು ಮನುಷ್ಯನ ದೇಹ ಮತ್ತು ಆರೊಗ್ಗಕ್ಕೆ ಅತ್ಯವಶ್ಯವಾಗಿದೆ ಎಂದು ಯೋಗ ಗುರು ಬಿ.ಎಸ್.ಪಾಟೀಲ ಹೇಳಿದರು.

ಜಿ.ಆರ್.ಗಾಂಧಿ ಪಟ್ಟಣದ ಕಲಾ. ವಾಯ್.ಎ.ಪಾಟೀಲ ವಾಣ ಜ್ಯ ಹಾಗೂ ಎಮ್.ಪಿ.ದೋಶಿ ವಿಜ್ಞಾನ ಪದವಿ ಮಹಾವಿದ್ಯಾಲಯ ಹಾಗೂ ಬಸವರಾಜೇಂದ್ರ ಸಮಿತಿ ಇಂಡಿ ಇವರ ಸಹಯೋಗದೊಂದಿಗೆ ಸತಂಗ

ಯೋಗಾಸನ ಮಾಡುವ ಮೂಲಕ "ಅಂತರಾಷ್ಟೀಯ ಯೋಗ" ದಿನಾಚರಣೆಯಲ್ಲಿ ಮಾತನಾಡಿದರು. ಸುರ್ಯನಮಸ್ಕಾರ, ಶಿರ್ಶ್ಯಾಸನ, ಮಯೂರಾಸನ, ಹಲಾಸನ, ಅರ್ಧಕಟಿ ಚಕ್ರಾಸನ ಮಂತಾದ ಆಸನಗಳು, ಧ್ಯಾನ ಮತ್ತು ಪ್ರಾಣಾಯಾಮ ಮಾಡಿ ಉತ್ತಮ ಆರೋಗ್ಯಕ್ಕಾಗಿ ಪ್ರತಿದಿನ ಯೋಗ ಮಾಡಬೇಕೆಂದು\* ನುಡಿದರು.

ಪ್ರಾಂಶುಪಾಲ ಡಾ.ಎಸ್.ಬಿ.ಜಾಧವ, ಸಹಾಯಕ ಪ್ರಾಧ್ಯಾಪಕರಾದ ಡಾ.ಎಶ್ವಾಸ ಕೋರವಾರ, ಜಾವೇದ ತಾಂಬೋಳಿ, ಎನ್ನೆಸ್ಲೆಸ್ ಘಟಕದ ಕಾರ್ಯಕ್ರಮಾಧಿಕಾರಿ ಡಾ. ಪಿ.ಕೆ.ರಾಠೋಡ, ಸ್ಕೌಟ್ಸ್ & ಗೈಡ್ಸ್ ಘಟಕದ ಸಂಯೋಜಕ ಡಾ.ಶ್ರೀಕಾಂತ ರಾಠೋಡ ಮಾತನಾಡಿದರು.

ವೇದಿಕೆಯಲ್ಲಿ ಬಸವರಾಜೇಂದ್ರ ಸತ್ಸಂಗ ಸಮಿತಿಯ ಅಧ್ಯಕ್ಷ್ಣ ಆಯ್.ಬಿ.ಸುರಪುರ, ವಿಶ್ರಾಂತ ಉಪನ್ಯಾಸಕ .ಎಂ. ಜೆ.ಪಾಟೀಲ, ಎಚ್.ಆರ್.ಬಿರಾದಾರ ನಿವೃತ್ತ ಬಿ.ಎಸ್.ಎನ್.ಎಲ್ ಮುಖ್ಯಸ್ಥರು,.ಎಸ್.ಫ್ಲಿ.ಹೂಗಾರನಿವೃತ್ತ ಮುಖ್ಯೋಪಾಧ್ಯಾಯರು, .ಬಿ.ಆರ್.ಬಿರಾದಾರ ನಿವೃತ್ತ ಅಭಿಯಂತ್ರರು ಹಾಗೂ ಐಕ್ಯೂಎಸಿ ಸಂಯೋಜಕ ಡಾ.ಜಯಪ್ರಸಾದ ಡಿ. ಮತ್ತಿತರಿದ್ದರು.

ಡಾ.ಆನಂದ ಸಿ. ನಡುವಿನಮನಿ, ಡಾ.ಸುರೇಂದ್ರ ಕೆ, ಶ್ರೀ.ಶ್ರೀಶೈಲ, ಡಾ.ಸಿ.ಎಸ್.ಬಿರಾದಾರ, .ಎಮ್.ಆರ್.ಕೋಂದೆ, .ಆರ್.ಪಿ.ಇಂಗನಾಳ, ಶೃತಿ ಬಿರಾದಾರ, ಬಲರಾಮ ವಡ್ಡರ, ಪಂಕಜಾ ಕುಲಕರ್ಣ, ಶೃತಿ ಬಿರಾದಾರ, ಪರಶುರಾಮ ಅಜಮನಿ ಮತ್ತಿತರಿದ್ದರು.

ವರದಿ: ಎಸ್ ಎಮ್ ಬಿರಾದಾರ