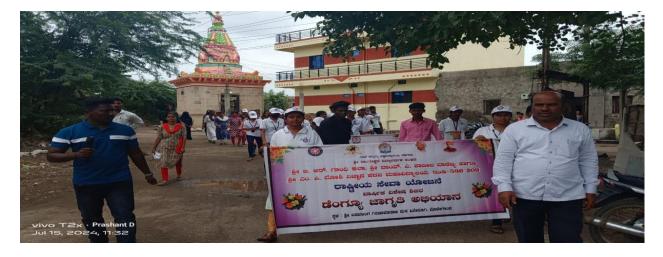

Date:

Yoga Day 21/06/2024

# ಯೋಗದಿಂದ ಮಾನಸಿಕ ದೈಹಿಕ ಆರೋಗ

ಬಸವ ಕ್ರಾಂತಿ

ಇಂಡಿ: ಯೋಗ ಮಾಡುವದರಿಂದ ಮನುಷ್ಯನ ಮಾನಸಿಕ ಹಾಗೂ ದೈಹಿಕ ಆರೋಗ್ಯ ವೃದ್ಧಿ ಯಾಗುತ್ತದೆ. ಯೋಗಭ್ಯಾಸವು ಮನುಷ್ಯನನ್ನು ಆಸ್ಪತ್ರೆಯಿಂದ ದೂರ ಇರಿಸುತ್ತದೆ. ದೈಹಿಕ ಮತ್ತು ಮಾನಸಿಕ ನೆಮ್ಮದಿ ದೊರೆತು ಉಲ್ಲಾಸಮೆಯ ಜೀವನ ಸಾಗಿಸಲು ನೆರವಾಗುತ್ತದೆ. ಹಾಗಾಗಿ ಯೋಗವು ಮನುಷ್ಯನ ದೇಹ ಮತ್ತು ಆರೊಗ್ಗಕ್ಕೆ ಅತ್ಯವಶ್ಯವಾಗಿದೆ ಎಂದು ಯೋಗ ಗುರು ಬಿ.ಎಸ್.ಪಾಟೀಲ ಹೇಳಿದರು.

ಜಿ.ಆರ್.ಗಾಂಧಿ ಪಟ್ಟಣದ ಕಲಾ. ವಾಯ್.ಎ.ಪಾಟೀಲ ವಾಣ ಜ್ಯ ಹಾಗೂ ಎಮ್.ಪಿ.ದೋಶಿ ವಿಜ್ಞಾನ ಪದವಿ ಮಹಾವಿದ್ಯಾಲಯ ಹಾಗೂ ಬಸವರಾಜೇಂದ್ರ ಸಮಿತಿ ಇಂಡಿ ಇವರ ಸಹಯೋಗದೊಂದಿಗೆ ಸತಂಗ

ಯೋಗಾಸನ ಮಾಡುವ ಮೂಲಕ "ಅಂತರಾಷ್ಟೀಯ ಯೋಗ" ದಿನಾಚರಣೆಯಲ್ಲಿ ಮಾತನಾಡಿದರು. ಸುರ್ಯನಮಸ್ಕಾರ, ಶಿರ್ಶ್ಯಾಸನ, ಮಯೂರಾಸನ, ಹಲಾಸನ, ಅರ್ಧಕಟಿ ಚಕ್ರಾಸನ ಮಂತಾದ ಆಸನಗಳು, ಧ್ಯಾನ ಮತ್ತು ಪ್ರಾಣಾಯಾಮ ಮಾಡಿ ಉತ್ತಮ ಆರೋಗ್ಯಕ್ಕಾಗಿ ಪ್ರತಿದಿನ ಯೋಗ ಮಾಡಬೇಕೆಂದು\* ನುಡಿದರು.

ಪ್ರಾಂಶುಪಾಲ ಡಾ.ಎಸ್.ಬಿ.ಜಾಧವ, ಸಹಾಯಕ ಪ್ರಾಧ್ಯಾಪಕರಾದ ಡಾ.ಎಶ್ವಾಸ ಕೋರವಾರ, ಜಾವೇದ ತಾಂಬೋಳಿ, ಎನ್ನೆಸ್ಲೆಸ್ ಘಟಕದ ಕಾರ್ಯಕ್ರಮಾಧಿಕಾರಿ ಡಾ. ಪಿ.ಕೆ.ರಾಠೋಡ, ಸ್ಕೌಟ್ಸ್ & ಗೈಡ್ಸ್ ಘಟಕದ ಸಂಯೋಜಕ ಡಾ.ಶ್ರೀಕಾಂತ ರಾಠೋಡ ಮಾತನಾಡಿದರು.

ವೇದಿಕೆಯಲ್ಲಿ ಬಸವರಾಜೇಂದ್ರ ಸತ್ಸಂಗ ಸಮಿತಿಯ ಅಧ್ಯಕ್ಷ್ಣ ಆಯ್.ಬಿ.ಸುರಪುರ, ವಿಶ್ರಾಂತ ಉಪನ್ಯಾಸಕ .ಎಂ. ಜೆ.ಪಾಟೀಲ, ಎಚ್.ಆರ್.ಬಿರಾದಾರ ನಿವೃತ್ತ ಬಿ.ಎಸ್.ಎನ್.ಎಲ್ ಮುಖ್ಯಸ್ಥರು,.ಎಸ್.ಫ್ಲಿ.ಹೂಗಾರನಿವೃತ್ತ ಮುಖ್ಯೋಪಾಧ್ಯಾಯರು, .ಬಿ.ಆರ್.ಬಿರಾದಾರ ನಿವೃತ್ತ ಅಭಿಯಂತ್ರರು ಹಾಗೂ ಐಕ್ಯೂಎಸಿ ಸಂಯೋಜಕ ಡಾ.ಜಯಪ್ರಸಾದ ಡಿ. ಮತ್ತಿತರಿದ್ದರು.

ಡಾ.ಆನಂದ ಸಿ. ನಡುವಿನಮನಿ, ಡಾ.ಸುರೇಂದ್ರ ಕೆ, ಶ್ರೀ.ಶ್ರೀಶೈಲ, ಡಾ.ಸಿ.ಎಸ್.ಬಿರಾದಾರ, .ಎಮ್.ಆರ್.ಕೋಂದೆ, .ಆರ್.ಪಿ.ಇಂಗನಾಳ, ಶೃತಿ ಬಿರಾದಾರ, ಬಲರಾಮ ವಡ್ಡರ, ಪಂಕಜಾ ಕುಲಕರ್ಣ, ಶೃತಿ ಬಿರಾದಾರ, ಪರಶುರಾಮ ಅಜಮನಿ ಮತ್ತಿತರಿದ್ದರು.

ವರದಿ: ಎಸ್ ಎಮ್ ಬಿರಾದಾರ