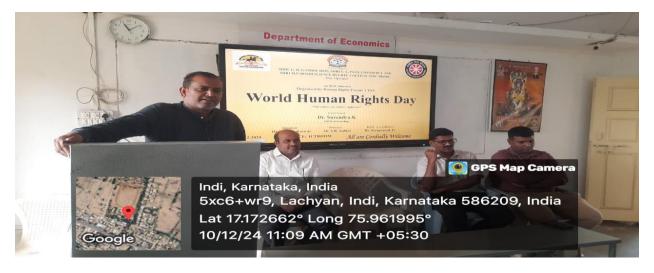

# Notice

It is here by informed to all the faculty members and students of our college are organizing "World Human Rights Day on 10-12-2024 at 10:30 at college auditorium. All the students and faculty should attend the programme.

# World Human Rights Day 10-12-2024

IQAC Co-ordinator, IGAC Co-ordinator, Bhi Gianteshwar Vidyavardhak Sangha, Shri Vashavandahand Ravell Gandhi Arts, Shri Yashavandahand Ravell Gandhi Arts, Shri Yashavandahand Ravell Gandhi Doshi Science Degree College, INDI-586209. Dist: Vijayapur,