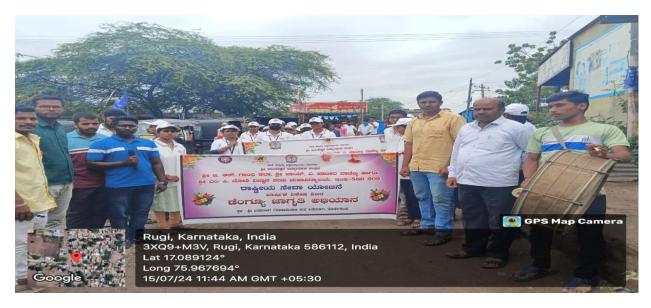

Date:

Extension Activities 3.3

3.3.3 Extension outreach programme conducted by Institution though NSS/ Red Cross/ Scouts and Guides etc, during the academic year 2023-24.

| Sl<br>no | Year       | Name of Activity                           | Organizing Unit/<br>Agency |
|----------|------------|--------------------------------------------|----------------------------|
| 1        | 21-06-2024 | Yoga Day                                   | NSS                        |
| 2        | 05-02-2024 | World Cancer Day                           | YRC                        |
| 3        | 05-06-2023 | World Environmental Day                    | Eco- Club                  |
| 4        | 02-12-2024 | World Aids Day                             | YRC                        |
| 5        | 10-12-2024 | World Human Rights Day                     | YRC                        |
| 6        | 02/10/2024 | Swachta Andolana                           | NSS                        |
| 7        | 25-01-2024 | National Voters Day                        | NSS                        |
| 8        | 02/12/2024 | National Pollution Control Day             | YRC                        |
| 9        | 20/11/2024 | National Library Day                       | Library Cell               |
| 10       | 11/11/2024 | National Education Day                     |                            |
| 11       | 11/11/2024 | International Accounting Day               |                            |
| 12       | 15-07-2024 | Dengue Awareness Jatha in Hirerogi Village | YRC                        |
|          |            |                                            |                            |