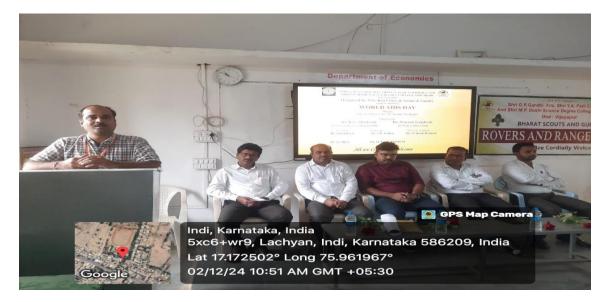

Ref:

Notice

It is here by informed to all the faculty members and students of our college are organizing "World aids day on 2-12-2024 at 10:30 at college auditorium. All the students and faculty should attend the programme.

# World Aids Day 02/12/2024

· . D pan IOA Co-ordinator, IQAC Co-ordinator, Shri Shanleahwar Viqyavardhak Sangha, Shri Gulabachand Ravaji Galdharts, Yashavantaray Annaray Palil Gonnerce d Shri Manikachand Phulachand Doshi Science Degree College, INDI-586209. Dist: Vijayapur.