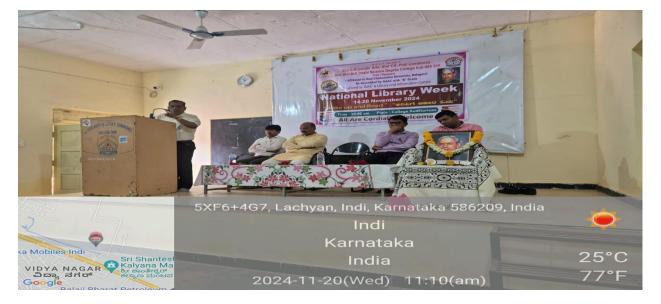

gha, Shrl Yashayahtaray Annaray Patil Commerce and Shrl Annikachand Phulachand Doshi Science Degree College, INDI-586209. Dist: Vijayapur.



Principal Shri Shanteshwar Vidyavardhak Sangha, Shri Gulabachand Ravaji Gandhi Arts, Shri Yashavantaray Annaray Patil Commerce and Shri Manikachand Phulachand Doshi Science Degree College, INDI-586209. Dist: Vijayapur.



Shri Shanteshwar Vidyavardhak Sangha's Phone: 08359-225118 SHRI GULABACHAND RAVAJI GANDHI ARTS, SHRI YASHAVANTARAY ANNARAY PATIL COMMERCE AND SHRI MANIKCHAND PHULACHAND DOSHI SCIENCE DEGREE COLLEGE, INDI-586209. DIST: VIJAYAPUR. (KARNATAKA) Affiliated to Rani Channamma University, Belagavi. Re-Accredited by NAAC with 'B' Grade In 3rd Cycle. Gmail: pplgrgindi@gmail.com Web: www.grgyapmfdc.org

Date:

National Library Day 20/11/2024









Principal Shri Shanteshwar Vidyavardhak Sangha, Shri Gulabachand Ravaji Gandhi Arts, Shri Yashavantaray Annaray Patil Commerce and Shri Manikachand Phulachand Doshi Science Degree College, INDI-586209, Dist: Vijayapur,



College Code-5225 UUCMS-A03GML0324 Shri Shanteshwar Vidyavardhak Sangha's Phone: 08359-225118
SHRI GULABACHAND RAVAJI GANDHI ARTS,
SHRI YASHAVANTARAY ANNARAY PATIL COMMERCE AND
SHRI MANIKCHAND PHULACHAND DOSHI SCIENCE DEGREE COLLEGE,
INDI-586209. DIST: VIJAYAPUR. (KARNATAKA)
Affiliated to Rani Channamma University, Belagavi.
Re-Accredited by NAAC with 'B' Grade In 3rd Cycle.
Gmail: pplgrgindi@gmail.com Web: www.grgyapmfdc.org

Date:

Ref:

**National Library Week** 







Shri Shanteshwar Vidyavardhak Sangha's SHRI GULABACHAND RAVAJI GANDHI ARTS, SHRI YASHAVANTAR