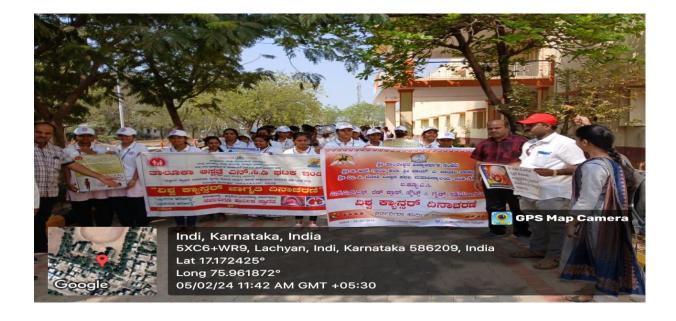

# Notice

It is here by informed to all the faculty members and students of our college are organizing "World Cancer Day Jatha on 05-02-2024 at 10:30 at college. All the students and faculty should attend the programme.

# World Cancer Day Jatha Organised by YRC on 05-02-2024

Principal Shri Shanteshwar Vidyavardhak Sang Shri Gulabachand Ravaji Gandhi A ri Yashavantaray Annaray Patil Com nd Shri Manikachand Phulachand D Science Degree College, INDI-586209. Dist: Vijayapur. angt