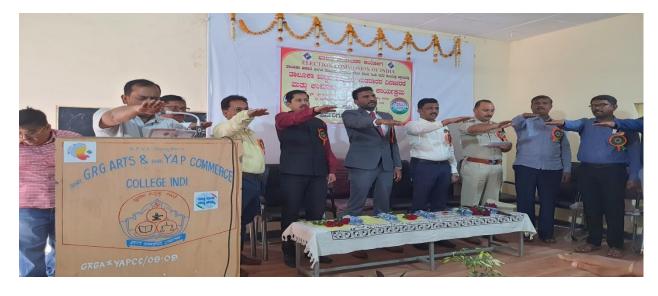

Date:

Yoga Day 21/06/2024

# ಯೋಗದಿಂದ ಮಾನಸಿಕ ದೈಹಿಕ ಆರೋಗ

ಬಸವ ಕ್ರಾಂತಿ

ಇಂಡಿ: ಯೋಗ ಮಾಡುವದರಿಂದ ಮನುಷ್ಯನ ಮಾನಸಿಕ ಹಾಗೂ ದೈಹಿಕ ಆರೋಗ್ಯ ವೃದ್ಧಿ ಯಾಗುತ್ತದೆ. ಯೋಗಭ್ಯಾಸವು ಮನುಷ್ಯನನ್ನು ಆಸ್ಪತ್ರೆಯಿಂದ ದೂರ ಇರಿಸುತ್ತದೆ. ದೈಹಿಕ ಮತ್ತು ಮಾನಸಿಕ ನೆಮ್ಮದಿ ದೊರೆತು ಉಲ್ಲಾಸಮೆಯ ಜೀವನ ಸಾಗಿಸಲು ನೆರವಾಗುತ್ತದೆ. ಹಾಗಾಗಿ ಯೋಗವು ಮನುಷ್ಯನ ದೇಹ ಮತ್ತು ಆರೊಗ್ಗಕ್ಕೆ ಅತ್ಯವಶ್ಯವಾಗಿದೆ ಎಂದು ಯೋಗ ಗುರು ಬಿ.ಎಸ್.ಪಾಟೀಲ ಹೇಳಿದರು.

ಜಿ.ಆರ್.ಗಾಂಧಿ ಪಟ್ಟಣದ ಕಲಾ. ವಾಯ್.ಎ.ಪಾಟೀಲ ವಾಣ ಜ್ಯ ಹಾಗೂ ಎಮ್.ಪಿ.ದೋಶಿ ವಿಜ್ಞಾನ ಪದವಿ ಮಹಾವಿದ್ಯಾಲಯ ಹಾಗೂ ಬಸವರಾಜೇಂದ್ರ ಸಮಿತಿ ಇಂಡಿ ಇವರ ಸಹಯೋಗದೊಂದಿಗೆ ಸತಂಗ

ಯೋಗಾಸನ ಮಾಡುವ ಮೂಲಕ "ಅಂತರಾಷ್ಟೀಯ ಯೋಗ" ದಿನಾಚರಣೆಯಲ್ಲಿ ಮಾತನಾಡಿದರು. ಸುರ್ಯನಮಸ್ಕಾರ, ಶಿರ್ಶ್ಯಾಸನ, ಮಯೂರಾಸನ, ಹಲಾಸನ, ಅರ್ಧಕಟಿ ಚಕ್ರಾಸನ ಮಂತಾದ ಆಸನಗಳು, ಧ್ಯಾನ ಮತ್ತು ಪ್ರಾಣಾಯಾಮ ಮಾಡಿ ಉತ್ತಮ ಆರೋಗ್ಯಕ್ಕಾಗಿ ಪ್ರತಿದಿನ ಯೋಗ ಮಾಡಬೇಕೆಂದು\* ನುಡಿದರು.

ಪ್ರಾಂಶುಪಾಲ ಡಾ.ಎಸ್.ಬಿ.ಜಾಧವ, ಸಹಾಯಕ ಪ್ರಾಧ್ಯಾಪಕರಾದ ಡಾ.ಎಶ್ವಾಸ ಕೋರವಾರ, ಜಾವೇದ ತಾಂಬೋಳಿ, ಎನ್ನೆಸ್ಲೆಸ್ ಘಟಕದ ಕಾರ್ಯಕ್ರಮಾಧಿಕಾರಿ ಡಾ. ಪಿ.ಕೆ.ರಾಠೋಡ, ಸ್ಕೌಟ್ಸ್ & ಗೈಡ್ಸ್ ಘಟಕದ ಸಂಯೋಜಕ ಡಾ.ಶ್ರೀಕಾಂತ ರಾಠೋಡ ಮಾತನಾಡಿದರು.

ವೇದಿಕೆಯಲ್ಲಿ ಬಸವರಾಜೇಂದ್ರ ಸತ್ಸಂಗ ಸಮಿತಿಯ ಅಧ್ಯಕ್ಷ್ಣ ಆಯ್.ಬಿ.ಸುರಪುರ, ವಿಶ್ರಾಂತ ಉಪನ್ಯಾಸಕ .ಎಂ. ಜೆ.ಪಾಟೀಲ, ಎಚ್.ಆರ್.ಬಿರಾದಾರ ನಿವೃತ್ತ ಬಿ.ಎಸ್.ಎನ್.ಎಲ್ ಮುಖ್ಯಸ್ಥರು,.ಎಸ್.ಫ್ಲಿ.ಹೂಗಾರನಿವೃತ್ತ ಮುಖ್ಯೋಪಾಧ್ಯಾಯರು, .ಬಿ.ಆರ್.ಬಿರಾದಾರ ನಿವೃತ್ತ ಅಭಿಯಂತ್ರರು ಹಾಗೂ ಐಕ್ಯೂಎಸಿ ಸಂಯೋಜಕ ಡಾ.ಜಯಪ್ರಸಾದ ಡಿ. ಮತ್ತಿತರಿದ್ದರು.